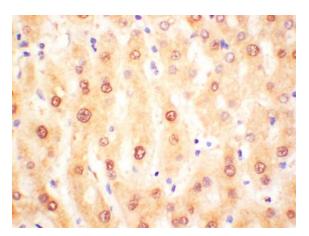

1 2 94KD 60KD 45KD 35KD 27KD 14KD

Immunohistochemical analysis of paraffin-embedded Human Liver CarcinomaTissue using RRP41 (TDY850) Rabbit polyclonal antibody diluted at 1:200. Western blot analysis of 1) Hela Cell Lysate, 2)Recombinant EXOSC4 Protein using RRP41 (TDY850) Rabbit pAb diluted at 1:2,000.